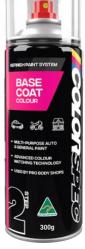

## Do you own this product?

COLORSPEC BASE COAT COLOUR - 300g Aerosol Can

Product Code: CS300GR

Batch Number (see base of can): 353221

Dates sold: 8th February 2023 -

12<sup>th</sup> October 2023

Why the product is recalled: The valve may separate from the can creating a projectile and eject paint towards the user or bystanders.