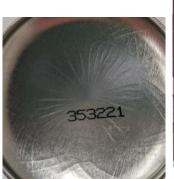

## Do you own this product?

COLORSPEC BASE COAT COLOUR - 300g Aerosol Can

Product Code: CS300GR

Batch Number (see base of can): 353221

Dates sold: 8th February 2023 -

12<sup>th</sup> October 2023

Why the product is recalled: The valve may separate from the can creating a projectile and eject paint towards the user or bystanders.